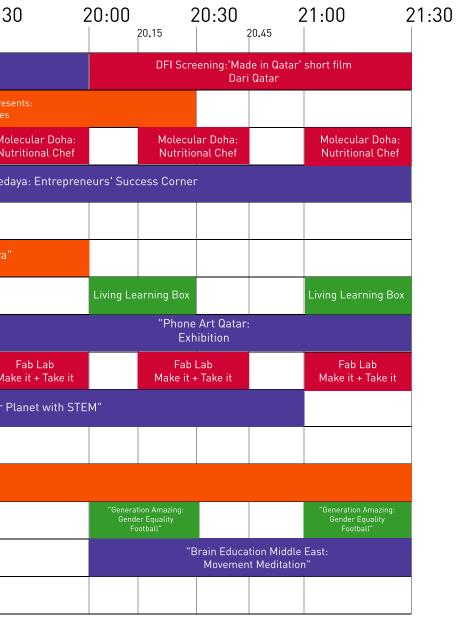

#### Saturday, November 16, 2019

WESE Mar Poundation Series

| .45    | 18:00     | 18.15                                              | 18:30   | 8.45                   | 19:00                    | 9.15                            | 19:30<br>I | 19.45                 | 20:00     | 20.15                             | 20:3<br> |
|--------|-----------|----------------------------------------------------|---------|------------------------|--------------------------|---------------------------------|------------|-----------------------|-----------|-----------------------------------|----------|
| mance* |           |                                                    |         |                        |                          |                                 |            |                       |           |                                   | +        |
|        |           |                                                    |         |                        |                          |                                 |            |                       |           |                                   | +        |
|        |           | Geek E                                             | xpress  | s prese                | ents:M                   | aker B                          | loxes      |                       |           |                                   | +        |
|        | Molecu    | lar Doha:<br>onal Chef                             |         | Molecul                | ar Doha:<br>nal Chef     |                                 | Molecu     | lar Doha<br>onal Chef |           | Molecular<br>Doha:<br>Nutritional |          |
|        | Nutru     |                                                    | edaya   |                        | prene                    | urs' Sı                         |            |                       |           | Chef                              |          |
|        | Coc       | GoCode:<br>ling with P                             | vthon   |                        | Codi                     | GoCode:<br>ng with Py           | vthon      |                       |           |                                   |          |
|        |           |                                                    |         |                        | Drummir                  | ng Circle:<br>n Orchestra       |            |                       |           |                                   | 1        |
|        | Living Le | arning Box                                         |         |                        | Living Lea               | irning Box                      |            |                       | Living Le | arning Bo                         | ×        |
|        |           |                                                    | F       | hone /                 | Art Qat                  | tar: Ex                         | hibitio    | n                     |           |                                   |          |
|        |           |                                                    |         |                        |                          | LEG<br>Serious                  |            |                       |           |                                   |          |
|        |           | Mic                                                | ro:bit: | Susta                  | inining                  | ) our P                         | lanet      | with S                | STEM      |                                   |          |
|        |           |                                                    |         |                        |                          |                                 |            |                       |           |                                   |          |
|        |           |                                                    |         |                        |                          |                                 |            |                       |           |                                   |          |
|        |           |                                                    |         |                        |                          |                                 |            |                       |           |                                   |          |
|        | Gende     | Generation Amazing:<br>Gender Equality<br>Football |         |                        | Gender                   | n Amazing:<br>Equality<br>tball |            |                       | Gender    | n Amazing:<br>Equality<br>otball  |          |
|        |           |                                                    | Brain   | Educatior<br>KiGong (a | n Middle Ei<br>Ill ages) | ast:                            |            |                       |           |                                   |          |
|        |           |                                                    |         |                        |                          |                                 |            |                       |           |                                   |          |
| king   | the 21    | st Cen                                             | tury    |                        |                          |                                 |            |                       |           |                                   |          |
|        |           |                                                    |         |                        |                          |                                 |            |                       |           |                                   |          |
|        |           |                                                    |         |                        |                          |                                 |            |                       |           |                                   |          |

\* sessions for special needs students

Powered by