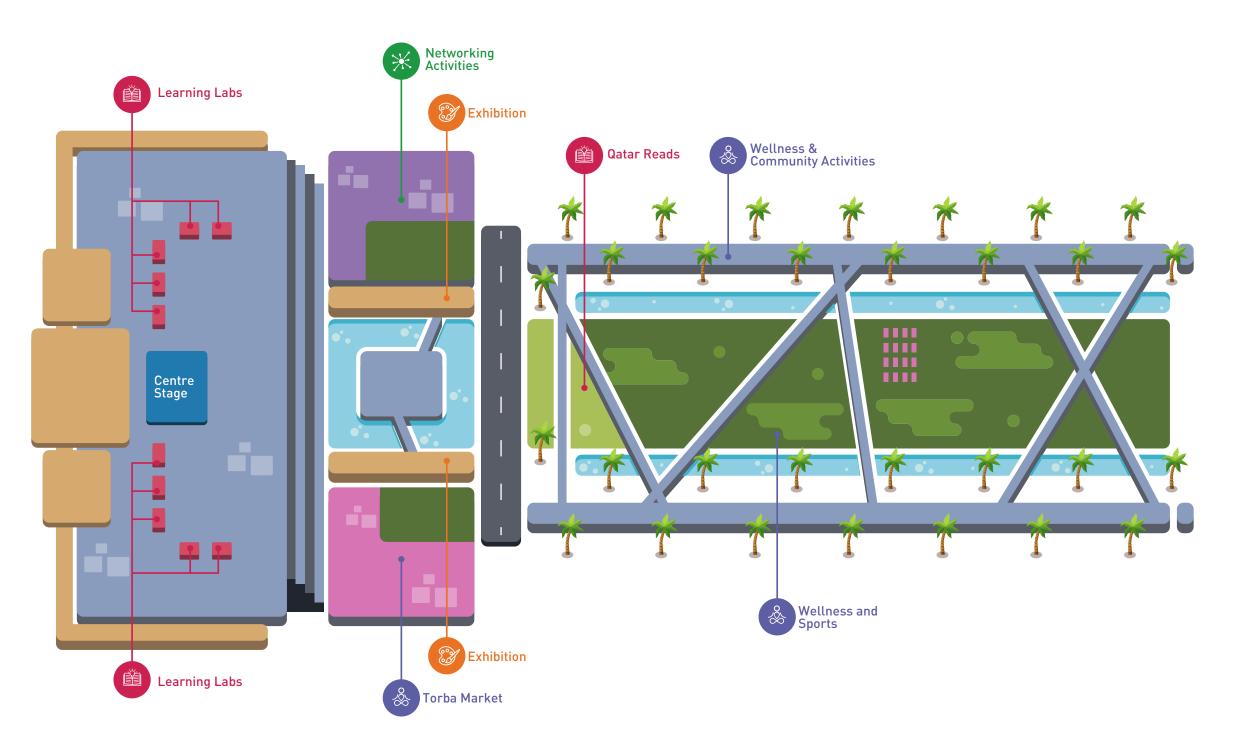

## EARNING DAYS

14-19 NOVEMBER 2019 | EDUCATION CITY

Powered by **ExonMobil** 

### PROGRAM AT A GLANCE