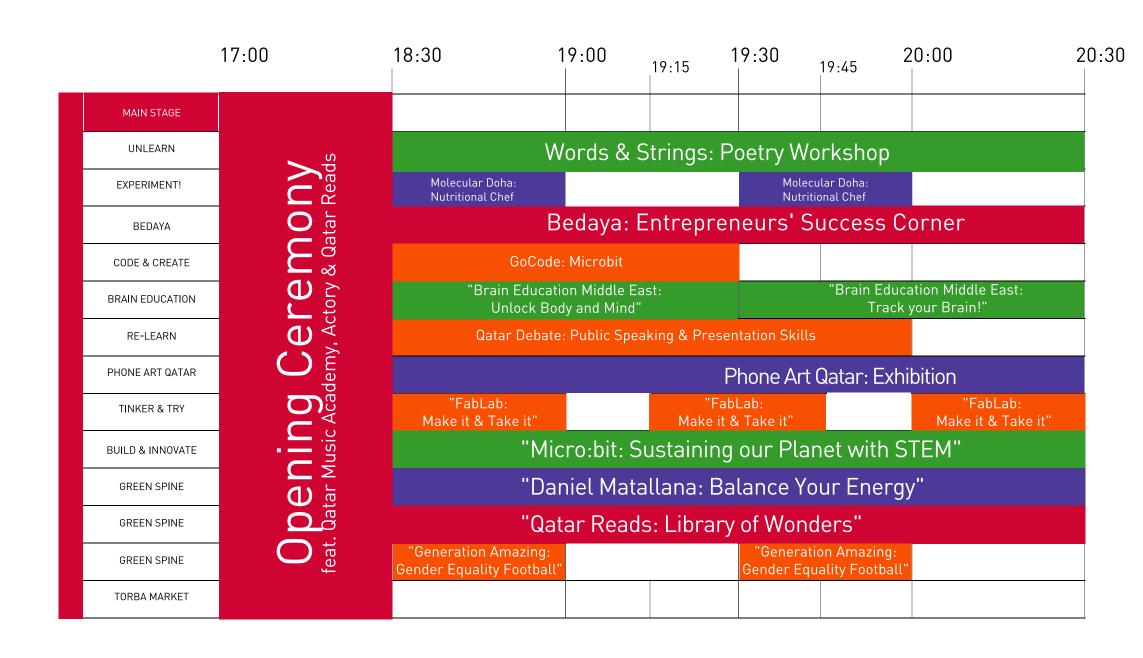

## EARNING DAYS

14-19 NOVEMBER 2019 | EDUCATION CITY

Powered by **ExonMobil** 

### PROGRAM AT A GLANCE



#### Thursday, November 14, 2019







#### Friday, November 15, 2019

|                  | 15:00                                                   | 15:30                                                | 16:00                                  | 16:15                                  | 16:30<br>                   | 16:45                   | 17:00 | 17:15                                               | 17:30     | 17:45  | 18:00                                                | 18:30       | <b>1</b> 9:45              | 9:00<br>19:15                                      | 19:30<br>                    |  |
|------------------|---------------------------------------------------------|------------------------------------------------------|----------------------------------------|----------------------------------------|-------