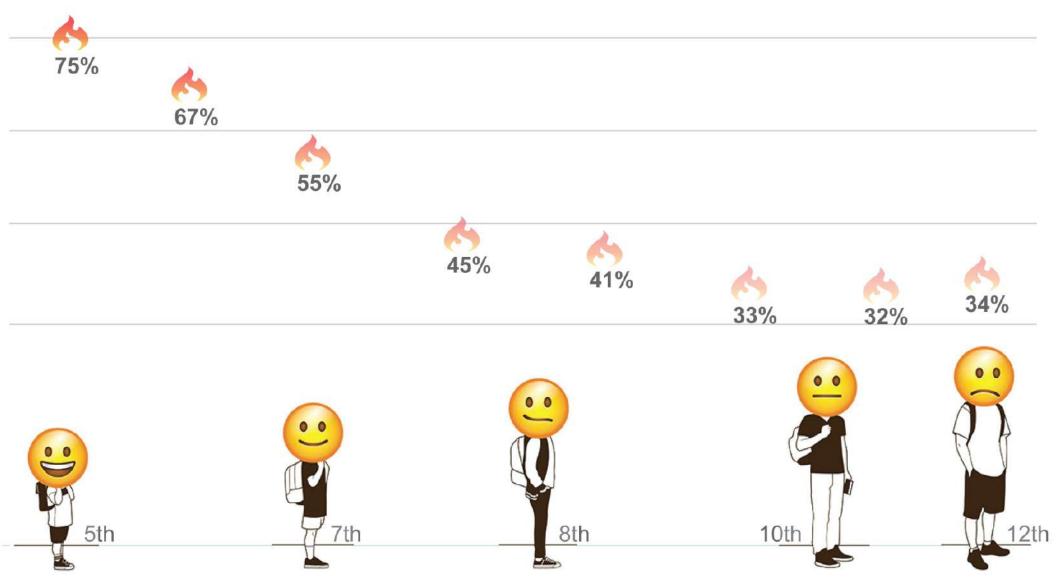

7th

8th

5th

#### Percentage of Students Who Strongly Agree, By Grade (n = 928,888)