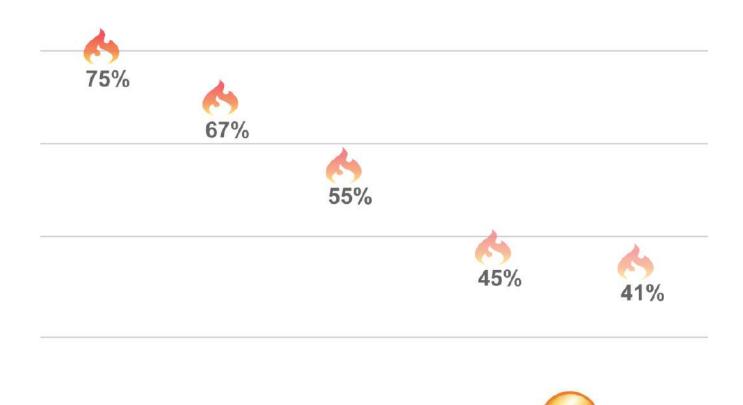

7th

8th

5th

#### Percentage of Students Who Strongly Agree, By Grade (n = 928,888)