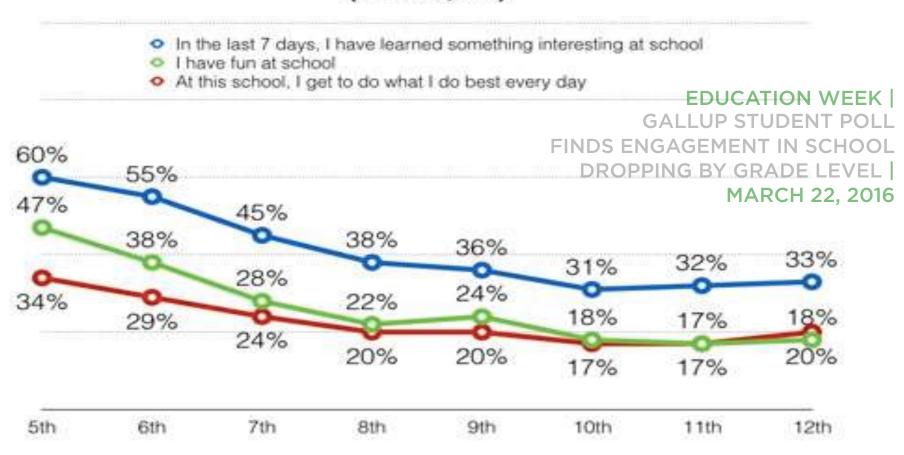

7th

8th

5th

#### Percentage of Students Who Strongly Agree, By Grade (n = 928,888)