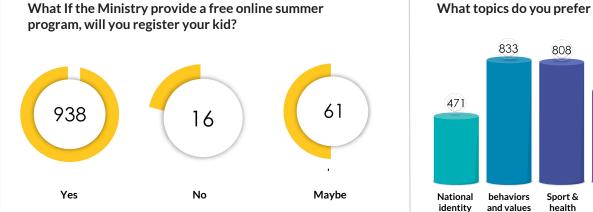

#### **CUSTOMER VALIDATION ANALYSIS**

What challenges do you face while searching for summer program?

The Number of Kids below 18 years old?

As parent, what is your plan to invest in your kid time during summer vacation?