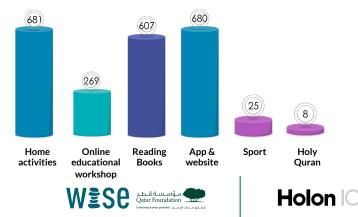

#### **CUSTOMER VALIDATION ANALYSIS**

What challenges do you face while searching for summer program?

The Number of Kids below 18 years old?

As parent, what is your plan to invest in your kid time during summer vacation?