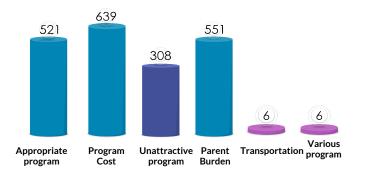

#### **CUSTOMER VALIDATION ANALYSIS**

What challenges do you face while searching for summer program?

The Number of Kids below 18 years old?

As parent, what is your plan to invest in your kid time during summer vacation?