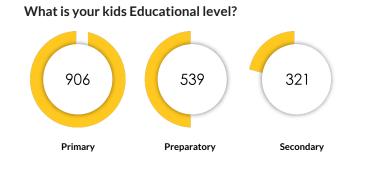

#### **CUSTOMER VALIDATION ANALYSIS**

What challenges do you face while searching for summer program?

The Number of Kids below 18 years old?

As parent, what is your plan to invest in your kid time during summer vacation?